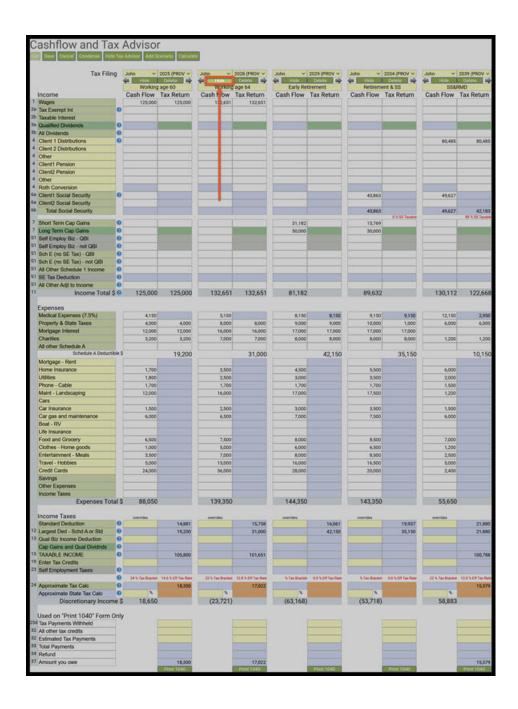

Step 3: Hide: Click on the green hide button underneath the Client's name. The button title will automatically change to Unhide when the process is done.

Step 4: Save: Click on the green save button underneath the Cash Flow and Tax Advisor heading.