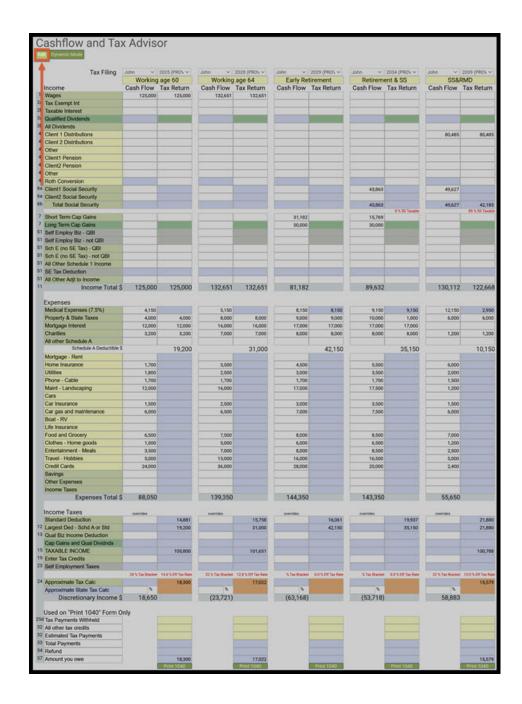

## Hide/Unhide Feature for the Individual Columns on the Cash Flow and Tax Advisor Screen

02/14/2025 10:22 am EST

The hide/unhide button located within the columns beneath the client's name allows users to selectively hide or unhide columns on the landing page for the cash flow and tax advisor screen. This feature would be used if an advisor is creating different tax scenarios and want to control which ones are visible in SIPS and on the printed SIPS report. Any "hidden" scenario would be excluded from the report. Below are the step-by-step guidelines on how to turn on and off the hide/unhide features of these columns.