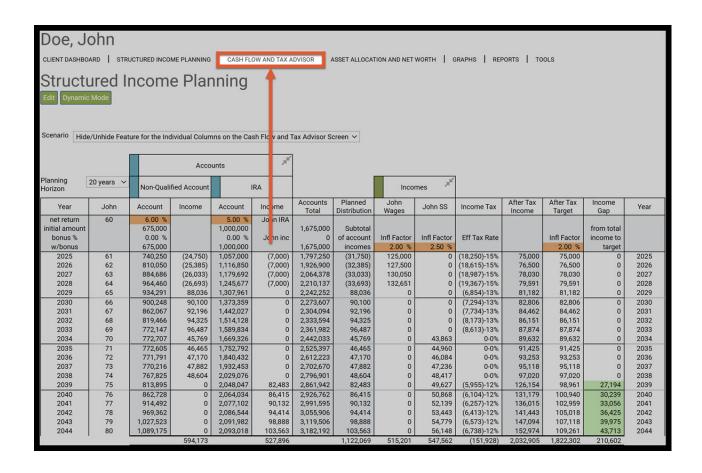

## Hide/Unhide Feature for the Individual Columns on the Cash Flow and Tax Advisor Screen

02/14/2025 10:22 am EST

The hide/unhide button located within the columns beneath the client's name allows users to selectively hide or unhide columns on the landing page for the cash flow and tax advisor screen. This feature would be used if an advisor is creating different tax scenarios and want to control which ones are visible in SIPS and on the printed SIPS report. Any "hidden" scenario would be excluded from the report. Below are the step-by-step guidelines on how to turn on and off the hide/unhide features of these columns.

Step 1: Cash Flow and Tax Advisor: Click on the Cash Flow and Tax Advisor heading underneath the Clients name.

Step 2: Edit: Click on the green edit button underneath the Cash Flow and Tax Advisor heading.