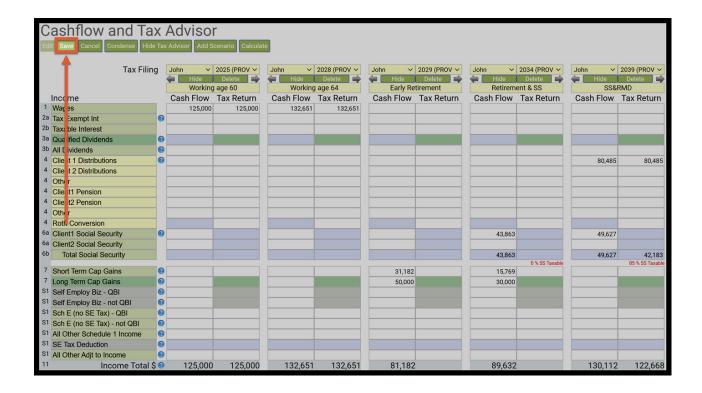

## Hide/Unhide Feature for the Individual Columns on the Cash Flow and Tax Advisor Screen

02/14/2025 10:22 am EST

The hide/unhide button located within the columns beneath the client's name allows users to selectively hide or unhide columns on the landing page for the cash flow and tax advisor screen. This feature would be used if an advisor is creating different tax scenarios and want to control which ones are visible in SIPS and on the printed SIPS report. Any "hidden" scenario would be excluded from the report. Below are the step-by-step guidelines on how to turn on and off the hide/unhide features of these columns.

Step 1: Cash Flow and Tax Advisor: Click on the Cash Flow and Tax Advisor heading underneath the Clients name.

Step 2: Edit: Click on the green edit button underneath the Cash Flow and Tax Advisor heading.

Step 3: Hide: Click on the green hide button underneath the Client's name. The button title will automatically change to Unhide when the process is done.

Step 4: Save: Click on the green save button underneath the Cash Flow and Tax Advisor heading.