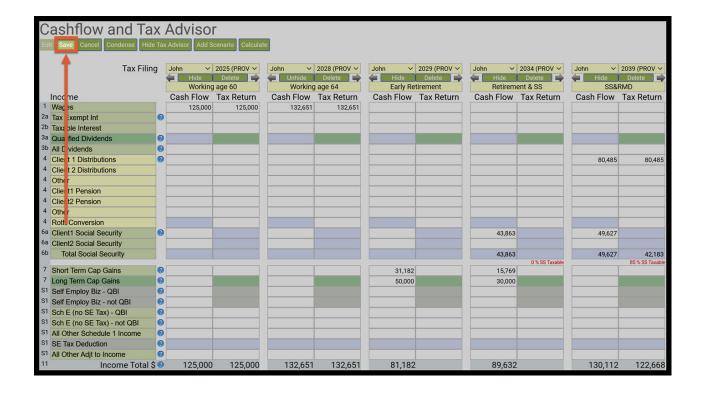

Step 3: Hide: Click on the green hide button underneath the Client's name. The button title will automatically change to Unhide when the process is done.

Step 4: Save: Click on the green save button underneath the Cash Flow and Tax Advisor heading.