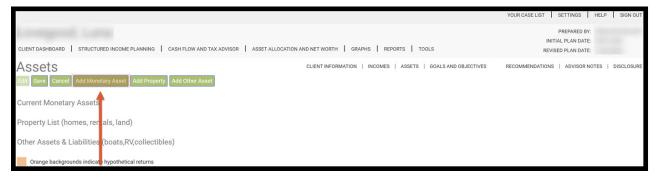

### Step 1: Edit: Click on the green edit button underneath the Assets subheading.

Step 2: Add Monetary Asset: Click on the green Add Monetary Asset button underneath the Asset subheading. If your client does not have any monetary asset, click on the green Add Property or the green Add Other Asset button to continue.