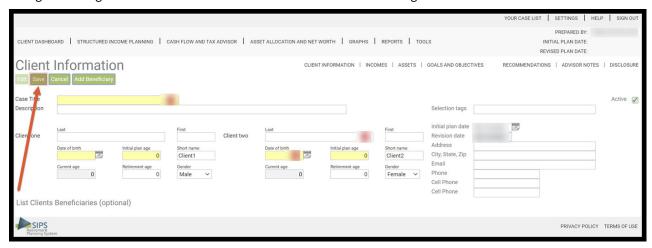

## **Client Information**

09/16/2024 11:08 am EDT

Below is a step-by-step guide to entering in the demographic information for the client information section of SIPS.

Step 1: Case Title: This text box is used for the naming system for the title of your case. Enter in what you would like your case title to be for the client. Once done, press the tab button to move to the next text box.

Step 2: Description: This text box correlates with what text you would like to have shown in report in the final steps. This text box is not mandatory to fill in when creating a case in SIPS. Once done, press the tab button to move to the next text box.

Step 3: Selection Tags: This text box correlates with which person has ownership of the case in SIPS. When viewing all the cases under the Your Case List page, the selection tags title will show up. This text box is not mandatory to fill in when creating a case in SIPS. Enter in the naming system you would like to put in. Once done, press the tab button to move to the next text box.

Step 4: Initial Plan Date: This text box has the day's date automatically filtered in when you start to create a case. If you would like to edit the initial plan date you can click on the calendar icon next to the box and click on the date that you would like the initial plan date to reflect. The initial plan date is correlated the with the clients age of birth. Each time there is an edit to this data it will change the clients yearly age and it will be reflected in the initial plan age for the client. Once done, press the tab button to move to the next text box.

NOTE: The revision date is grayed out since this is data you cannot change. It will always reflect the day's date that a SIPS user has come in an edited a change to plan.

Step 5: Clients Name: Enter in the Clients last name and First name. If the Case has only one person use the Client One section to filter in their names. Once done, press the tab button to move to the next text box.

Step 6: Address: If you have the client's address enter in this information. This information is not mandatory data for creating a structured income plan. Once done, press the tab button to move to the next text box.

Step 7: Date of Birth, Initial Plan Age, and Current Age: Enter in the date of birth for the client. The format SIPS uses is: MM/DD/YYYY. If you do not have this you can enter in the client's age. If you do not have either of this information when looking at the structured income plan there will be no age under the client's information. If you know what year the client is born but not the exact month and date, you can put in the year and select January 01 and SIPS will do an estimation of the age. If you know the clients age but not the exact birth date, SIPS will do an estimation for the birth date. Once you put in the date of birth the current age box will be filtered in after you save the data. The only way to edit the current age is by editing the date of birth text box. Once done, press the tab button to move to the next text box.

Step 8: Short Name: This text box is the name you would like the case to go by. The short name is also linked to the identification of the case. Once done, press the tab button to move to the next text box.

Step 9: City, State, Zip: Enter in this demographic information. The only item that is the most important is the state. SIPS has features in the program that will factor out the state taxes of where the client lives. Once done, press the tab button to move to the next text box.

Step 10: Email: Filter in the email information. This information is not mandatory for the structured income plan so it is optional for filing in. Once done, press the tab button to move to the next text box.

Step 11: Retirement Age: Filter in the desired retirement age. This text box is mandatory for filling in. This text box correlates in the structured income plan when the social security will start to be distributed. If a retirement age is not entered SIPS will not allow you to move to the Assets page for filtering in the data. Once done, press the tab button to move to the next box.

Step 12: Gender: Using the down carrot arrow, select a gender for the client. As default, client one is selected as male and client two is selected as female. For tax purposes in SIPS it is best to claim a gender so that the tax estimations are correct. Once done, press the tab button to move to the next box.

Step 13: Phone: This text box is not mandatory. Filter in the phone number or this text box can be left back. Once done, press the tab button to move to the next box.

|                                       |                                   |                   |                       |                |                          |                    |                       |                                         | YOUR CASE LIST  | SETTINGS   HEL                                 | P   SIGN OUT |
|---------------------------------------|-----------------------------------|-------------------|-----------------------|----------------|--------------------------|--------------------|-----------------------|-----------------------------------------|-----------------|------------------------------------------------|--------------|
| CLIENT DASHBO                         | DARD   STRUCTURED INC             | COME PLANNING   ( | ASH FLOW AND TAX      | ADVISOR   ASSE | ET ALLOCATION AND NET WO | ORTH   GRAPHS      | REPORTS   TOOL        | .s                                      | INITIA          | PREPARED BY:<br>AL PLAN DATE:<br>ED PLAN DATE: |              |
|                                       | Informatio Cancel Add Beneficiary | n                 |                       |                | CLIENT IF                | NFORMATION   INCOM | ES   ASSETS           | GOALS AND OBJECTIVES                    | RECOMMENDATIONS | ADVISOR NOTES                                  | DISCLOSURE   |
| Case Title<br>Description             |                                   |                   | ۰,                    |                |                          |                    |                       | Selection tags                          |                 |                                                | Active 🕜     |
| Client one                            | Last                              |                   | First                 | Client two     |                          |                    | First                 | Initial plan date Revision date Address | (F)             |                                                |              |
|                                       | Date of birth                     | Initial plan age  | Short name<br>Client1 |                | Date of birth            |                    | Short name<br>Client2 | City, State, Zip<br>Email               |                 |                                                |              |
|                                       | Current age 0                     | Retirement age 0  | Gender<br>Male ∨      |                | Current age 0            | Retirement age 0   | Female V              | Phone Cell Phone Cell Phone             |                 |                                                |              |
| List Clients                          | Beneficiaries (option             | onal)             |                       |                |                          |                    |                       |                                         |                 |                                                |              |
| SIPS<br>Retirement<br>Planning Syster | m                                 |                   |                       |                |                          |                    |                       |                                         |                 | PRIVACY POLICY                                 | TERMS OF USE |

Step 14: Cell Phone: This text box is not mandatory. Filter in the cell phone number or this text box can be left back. Once done you can click on the add beneficiaries button if the client has beneficiaries.

Step 15: Add Beneficiary: Filter in the clients beneficiary information. This step is optional.

|                                                                                                                                       |                      |                  |                       |            |               |                    |                       |                                                          | YOUR CASE LIST S | ETTINGS   HELF | SIGN OUT     |
|---------------------------------------------------------------------------------------------------------------------------------------|----------------------|------------------|-----------------------|------------|---------------|--------------------|-----------------------|----------------------------------------------------------|------------------|----------------|--------------|
| CLIENT DASHBOARD   STRUCTURED INCOME PLANNING   CASH FLOW AND TAX ADVISOR   ASSET ALLOCATION AND NET WORTH   GRAPHS   REPORTS   TOOLS |                      |                  |                       |            |               |                    | DLS                   | PREPARED BY:<br>INITIAL PLAN DATE:<br>REVISED PLAN DATE: |                  |                |              |
|                                                                                                                                       | Informatio           | n                |                       |            | CLIENT I      | NFORMATION   INCOM | MES   ASSETS          | GOALS AND OBJECTIVES                                     | RECOMMENDATIONS  | ADVISOR NOTES  | DISCLOSURE   |
| Case Title<br>Description                                                                                                             |                      |                  |                       |            |               |                    |                       | Selection tags                                           |                  |                | Active 📝     |
| Client one                                                                                                                            | Last                 |                  | First                 | Client two | Last          |                    | First                 | Initial plan date<br>Revision date                       |                  |                |              |
|                                                                                                                                       | Date of birth        | Initial plan age | Short name<br>Client1 |            | Date of birth | Initial plan age   | Short name<br>Client2 | Address<br>City, State, Zip                              | -                |                |              |
|                                                                                                                                       | Current age 0        | Retirement age 0 | Gender<br>Male ✓      |            | Current age 0 | Retirement age     | Gender<br>Female ∨    | Phone Cell Phone Cell Phone                              |                  |                |              |
| List Clients                                                                                                                          | Beneficiaries (optio | onal)            |                       |            |               |                    |                       |                                                          |                  |                |              |
| SIPS<br>Retirement<br>Planning System                                                                                                 | m                    |                  |                       |            |               |                    |                       |                                                          |                  | PRIVACY POLICY | TERMS OF USE |